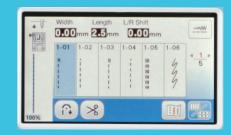

### **On-Screen Editing**

Change individual thread colours or place lettering in an arc. Move designs on the touch screen display with the touch of a finger

### **My Custom Stitch**

Edit and create your own sewing or decorative stitch designs and directly save them for future projects on the easy-to-read LCD panel.