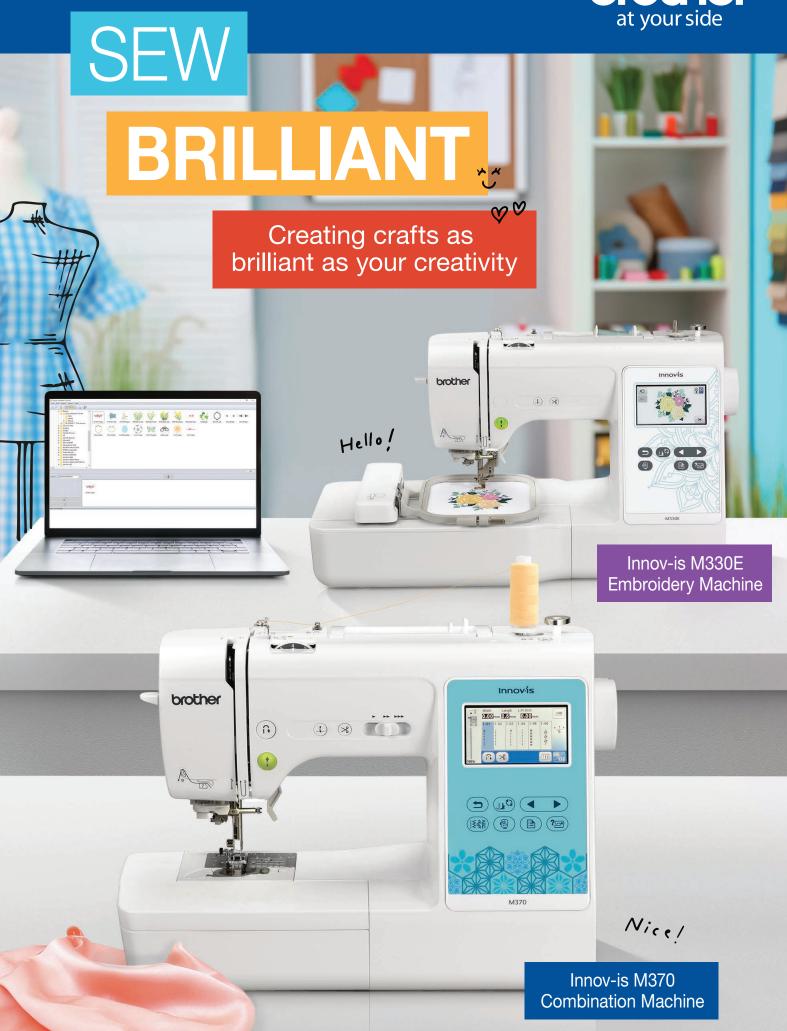

# **FEATURES**

(D)

Nice!



# 100mm (h) x 100mm (w) Embroidery Area

Add appeal and personalisation to your projects using a wide variety of built-in designs and fonts. Includes one 100mm (h) x 100mm (w) embroidery frame



### **Thread Trimming**

Accomplish high-quality designs in less time with minimal effort. Upper and lower threads can be trimmed at the touch of a button, and can be programmed to be trimmed at the end of sewing



## **WLAN and USB Connectivity**

Send embroidery files from your PC to your machine with free downloadable Design Database Transfer software or use a USB



### **On-Screen Editing**

Change individual thread colours or place lettering in an arc. Move designs on the touch screen display with the touch of a finger

#### **SEWING & EMBROIDERY**

## **In