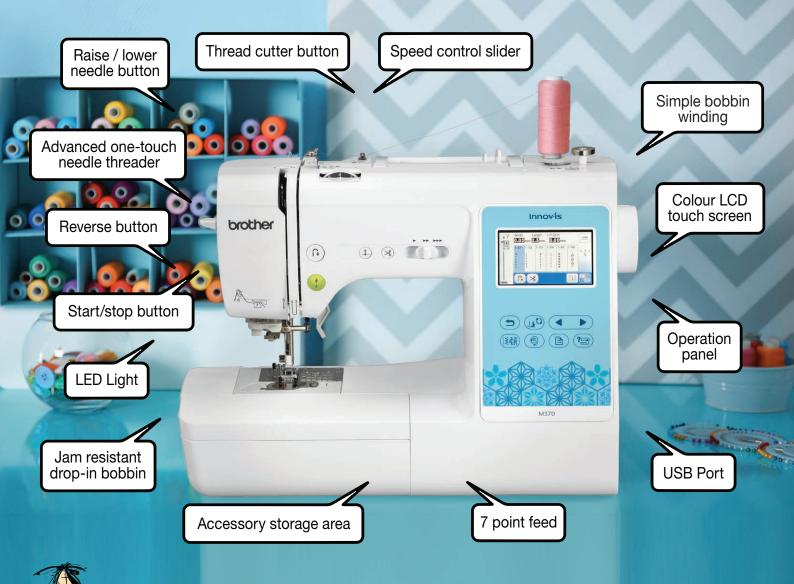

### Advanced Needle Threading System

Allow easy threading for users, and feel zero stress when threading. Follow the thread guide, and use the needle threader lever with just one finger.

| GENERAL & EMBROIDERY FEATURES          | BENEFITS                                                                                                                                                                 |
|----------------------------------------|--------------------------------------------------------------------------------------------------------------------------------------------------------------------------|
| Advanced needle threading system       | Allow easy threading for users, and feel zero stress when threading. Follow the thread guide, and use the needle threader lever with just one finger.                    |
| Convenient controls                    | For ease of use, all operating buttons — from the thread cutter to the needle position up/down and Start/Stop function — are on one convenient panel.                    |
| Colour LCD touch screen                | Manage all the functions with a simple touch of the easy-to-read 9.4cm colour LCD high-resolution display                                                                |
| Built-in font styles                   | 11 built-in font styles to assist in personalising all your sewing and embroidery projects.                                                                              |
| Super bright LED light                 | A bright but gentle light makes it easier to work on dark fabrics.                                                                                                       |
| Bobbin winding system                  | A quick and convenient way to wind thread, simply load the bobbin on the winder and the thread guide will show you which way to go.                                      |
| 100mm (h) x 100 mm (w) embroidery area | Set the embroidery unit and frame, select the pattern and get ready to embroider. Additional frames are also available separately.                                       |
| USB Port to import designs             | Just insert a USB flash drive and load your embroidery design directly to the machine.                                                                                   |
| Combine embroidery patterns            | Several designs can be embroidered together by combining patterns and pressing the "Add" button on the screen.                                                           |
| Quick-set bobbin                       | Drop in a full bobbin and be ready to start crafting. There's a lower bobbin sensor which will warn you when the bobbin is running low.                                  |
| 135 Embroidery patterns included       | Choose from a variety of sophisticated patterns to inspire your creativity.                                                                                              |
| Built-in embroidery frame patterns     | 14 stitch types can be combined with 10 different frame shapes, such as a circle or a square to form your shape of choice.                                               |
| Editing on the screen                  | A powerful editing feature includes the layout, pattern rotation in 1°, 10° and 90°, mirror-imaging and scaling between 90% – 120%.                                      |
| Automatic thread cutter                | Cut upper and lower thread automatically with the touch of a button.                                                                                                     |
| Wireless connectivity                  | With wireless connectivity, you can transfer additional designs using Design Database Transfer (for Windows devices only), or connect to Artspira, our new creative hub. |
| Artspira                               | Reach for the sky and take your crafting to new heights. Here you will find free designs and projects, or even create your own custom designs.                           |

| SEWING FEATURES                        | BENEFITS                                                                                                                                  |
|----------------------------------------|-------------------------------------------------------------------------------------------------------------------------------------------|
| 181 Sewing stitches                    | Choose from 181 stitches built into the machine, giving you unlimited creativity.  Also includes 10 one-step buttonhole styles.           |
| 4 Lettering styles                     | Add different lettering styles for labels and monogramming projects.                                                                      |
| My Custom Stitch                       | Design your own stitch patterns, or change the built-in template designs which can be saved for future use.                               |
| Drop feed lever                        | Easy-to-switch lever to drop feed dogs for free motion embroidery and quilting.                                                           |
| Slide speed                            | Adjust the speed from slow to fast. It can also be set to alter the stitch width whilst sewing for zig-zag stitches.                      |
| Needle stop position                   | Select whether the needle should be up or down when the machine stops. Useful for turning fabric, sewing corners or joining quilt pieces. |
| Hard case                              | Carefully protects the machine when not in use.                                                                                           |
| Automatic reverse/reinforcement stitch | The machine automatically sews reverse/reinforcement stitches at the beginning and end of sewing.                                         |
| Mirror imaging                         | For more stitch variety, use this function to create a mirror image of your stitch pattern.                                               |
| Repeated single sewing                 | Choose whether the stitch pattern will be sewn once or repeatedly.                                                                        |
| Combining stitches                     | Create your own stitch patterns by combining different stitches.                                                                          |
| 7 Point Feed                           | Provides a smooth feeding action and superior stitch quality on any weight of fabric.                                                     |
| Snap-on presser feet                   | Quick and easily change presser feet.                                                                                                     |