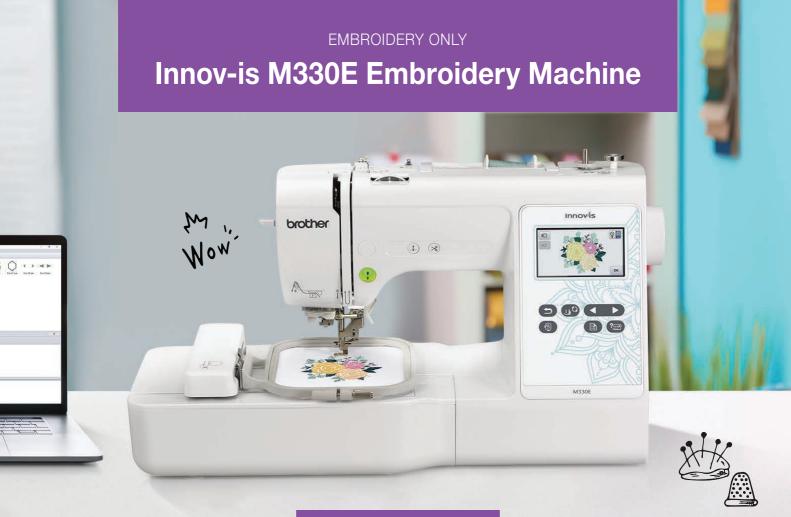

# 100mm (h) x 100mm (w) Embroidery Area

Add appeal and personalisation to your projects using a wide variety of built-in designs and fonts. Includes one 100mm (h) x 100mm (w) embroidery frame

## **WLAN and USB Connectivity**

Send embroidery files from your PC to your machine with free downloadable Design Database Transfer software or use a USB

### **On-Screen Editing**

Change individual thread colours or place lettering in an arc. Move designs on the touch screen display with the touch of a finger